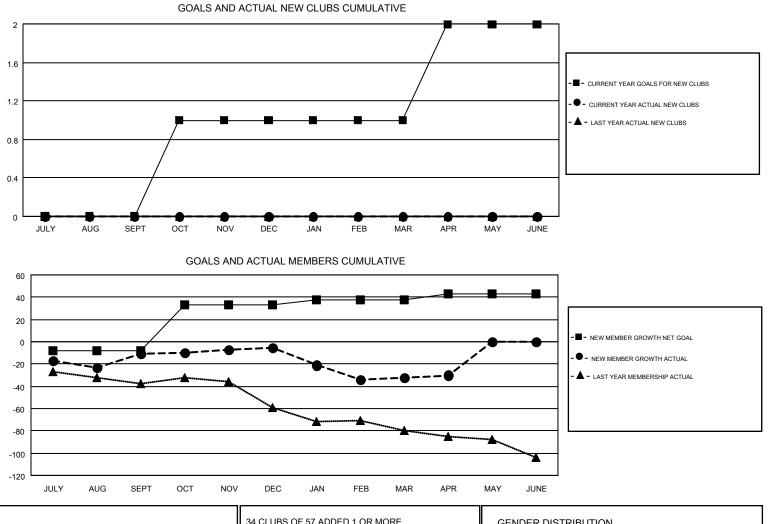

## GMT: KENNETH SCHWOLS

| Clubs         |               |           |               | Members               |                                                                |                                                              |                                                    |  |
|---------------|---------------|-----------|---------------|-----------------------|----------------------------------------------------------------|--------------------------------------------------------------|----------------------------------------------------|--|
|               | RESULTS FOR   | 2016-2017 |               | RESULTS FOR 2016-2017 |                                                                |                                                              |                                                    |  |
| QUARTER       | NEW CLUB GOAL | NEW CLUBS | DROPPED CLUBS | QUARTER               | NEW MEMBER GROWTH<br>NET GOAL (not reinstated<br>or transfers) | NEW MEMBER<br>GROWTH ACTUAL (not<br>reinstated or transfers) | DROPPED<br>MEMBERS ACTUAL<br>(including transfers) |  |
| JULY/AUG/SEPT | 0             | 0         | 0             | JULY/AUG/SEPT         | -8                                                             | 30                                                           | 41                                                 |  |
| OCT/NOV/DEC   | 1             | 0         | 0             | OCT/NOV/DEC           | 41                                                             | 36                                                           | 30                                                 |  |
| JAN/FEB/MAR   | 0             | 0         | 0             | JAN/FEB/MAR           | 5                                                              | 36                                                           | 63                                                 |  |
| APR/MAY/JUNE  | 1             | 0         | 0             | APR/MAY/JUNE          | 5                                                              | 11                                                           | 9                                                  |  |